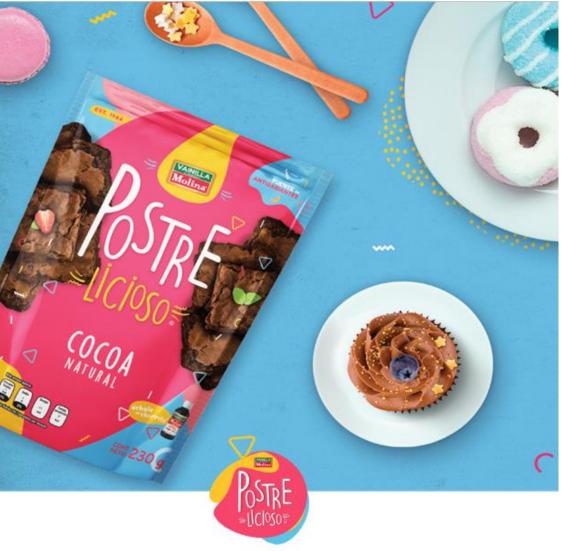

# POSTRELICIOSO® COCOA POWDER

Made from the finest selection of cocoa beans, it is perfect for desserts, beverages, ice creams and chocolates.