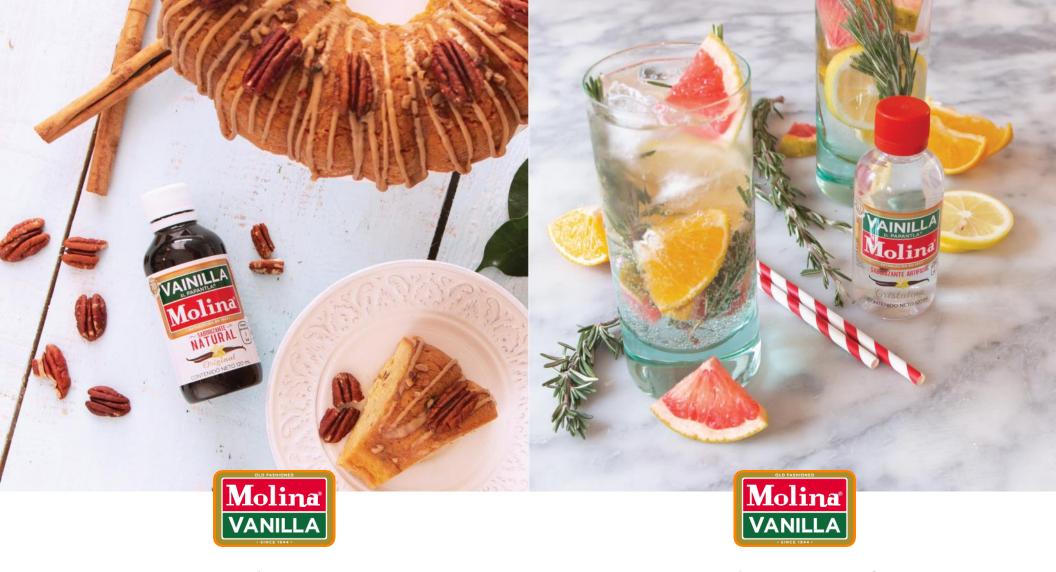

#### **MOLINA® VANILLA**

A blend of natural vanilla extract and artificial flavors creates the perfect combination to optimize flavor, conserving the qualities of the pure vanilla extract. Perfect for preparing beverages, ice creams, shakes, bakery, pastries and candies.