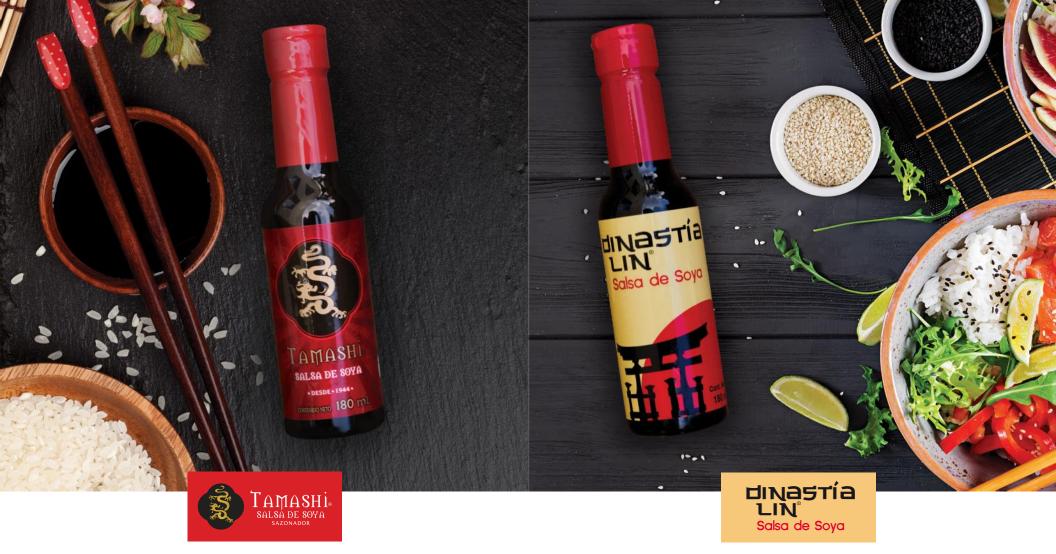

### TAMASHI® SOY SAUCE

Hydrolyzed Soybean Protein. Concentrate seasoning for beverages and meals. Perfect for seasoning meals, beverages and dressing every type of meats, chicken, vegetables, seafood and salads.

# DINASTÍA LIN® SOY SAUCE

Hydrolyzed Soybean Protein. Low in sodium. Soy sauce to season meals without the loose of the food's original flavors. Ready to use in Asian foods. Ideal for seasoning Asian meals and dressing all types of meats, chickens, vegetables, seafood and salads.