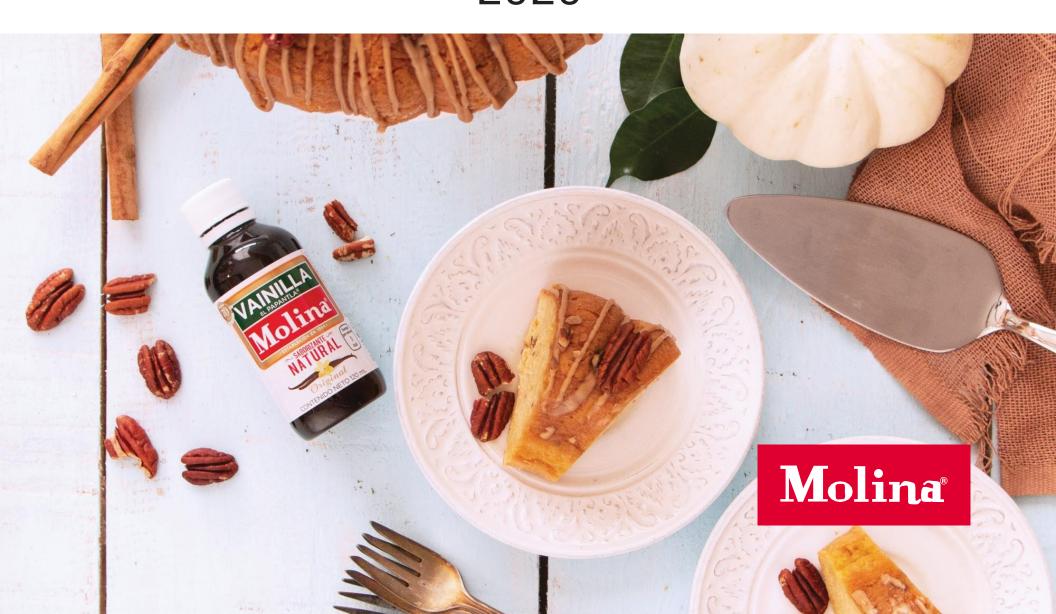

#### **MOLINA® VANILLA**

A blend of natural vanilla extract and artificial flavors creates the perfect combination to optimize flavor, conserving the qualities of the pure vanilla extract. Perfect for preparing beverages, ice creams, shakes, bakery, pastries and candies.