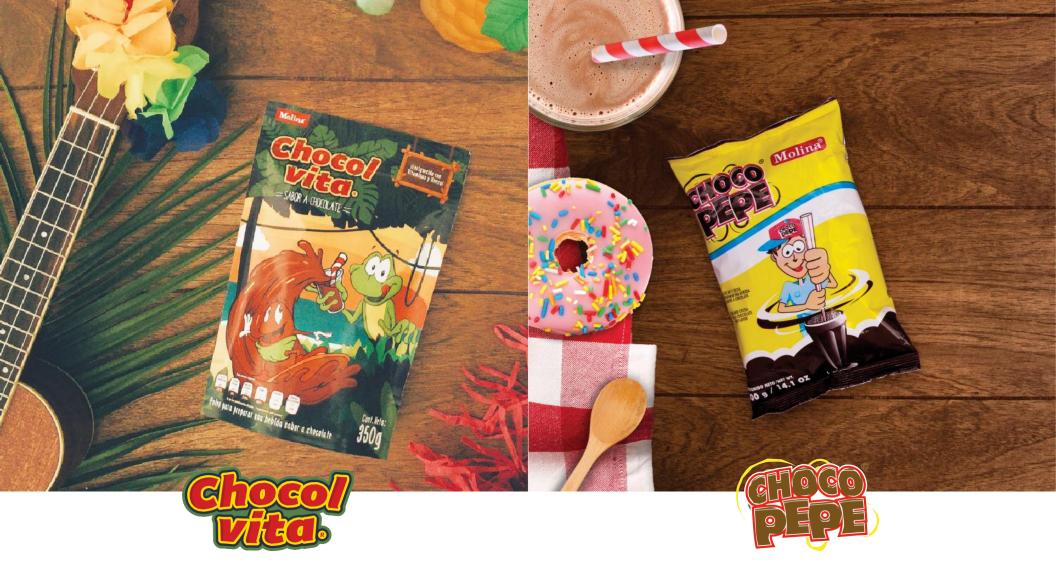

### CHOCOLVITA® CHOCOLATE DRINK POWDER

Delicious cocoa directly in your glass Chocolvita is a favorite source of nourishment for Mexican families due to the vitamin and iron content. Just add milk and enjoy a unique flavor experience. Perfect to prepare chocolate milkshakes and other chocolate beverages.

### CHOCOPEPE® CHOCOLATE DRINK POWDER

Chocolate to its maximum expression. Its unique cocoa flavor is unmatched and will makes every moment and unforgettable experience. Perfect to prepare chocolate milkshakes and other chocolate beverages.